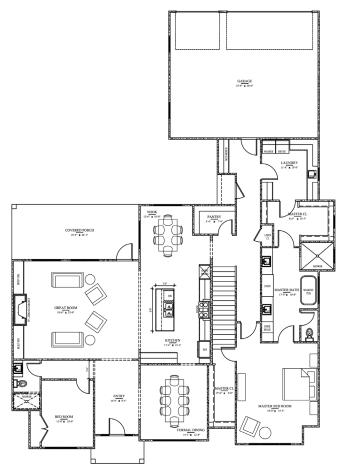

| AREA SCHEDULE                    |       |
|----------------------------------|-------|
| 1ST FLOOR PLAN HEATED & COOLED   | 2,603 |
| 2ND FLOOR PLAN HEATED & COOLED   | 977   |
| TOTAL FLOOR PLAN HEATED & COOLED | 3,580 |
| FRONT PORCH                      | 50    |
| REAR PORCH                       | 250   |
| GARAGE (2 BAYS)                  | 692   |
| TOTAL S.Q. UNDER ROOF            | 4,572 |

NOTE: ROOM SIZES ARE FOR MARKETING PURPOSES ONLY. SIZES REPRESENT "OVERALL" SIZE. OFFSETS TO BE CONSIDERED.